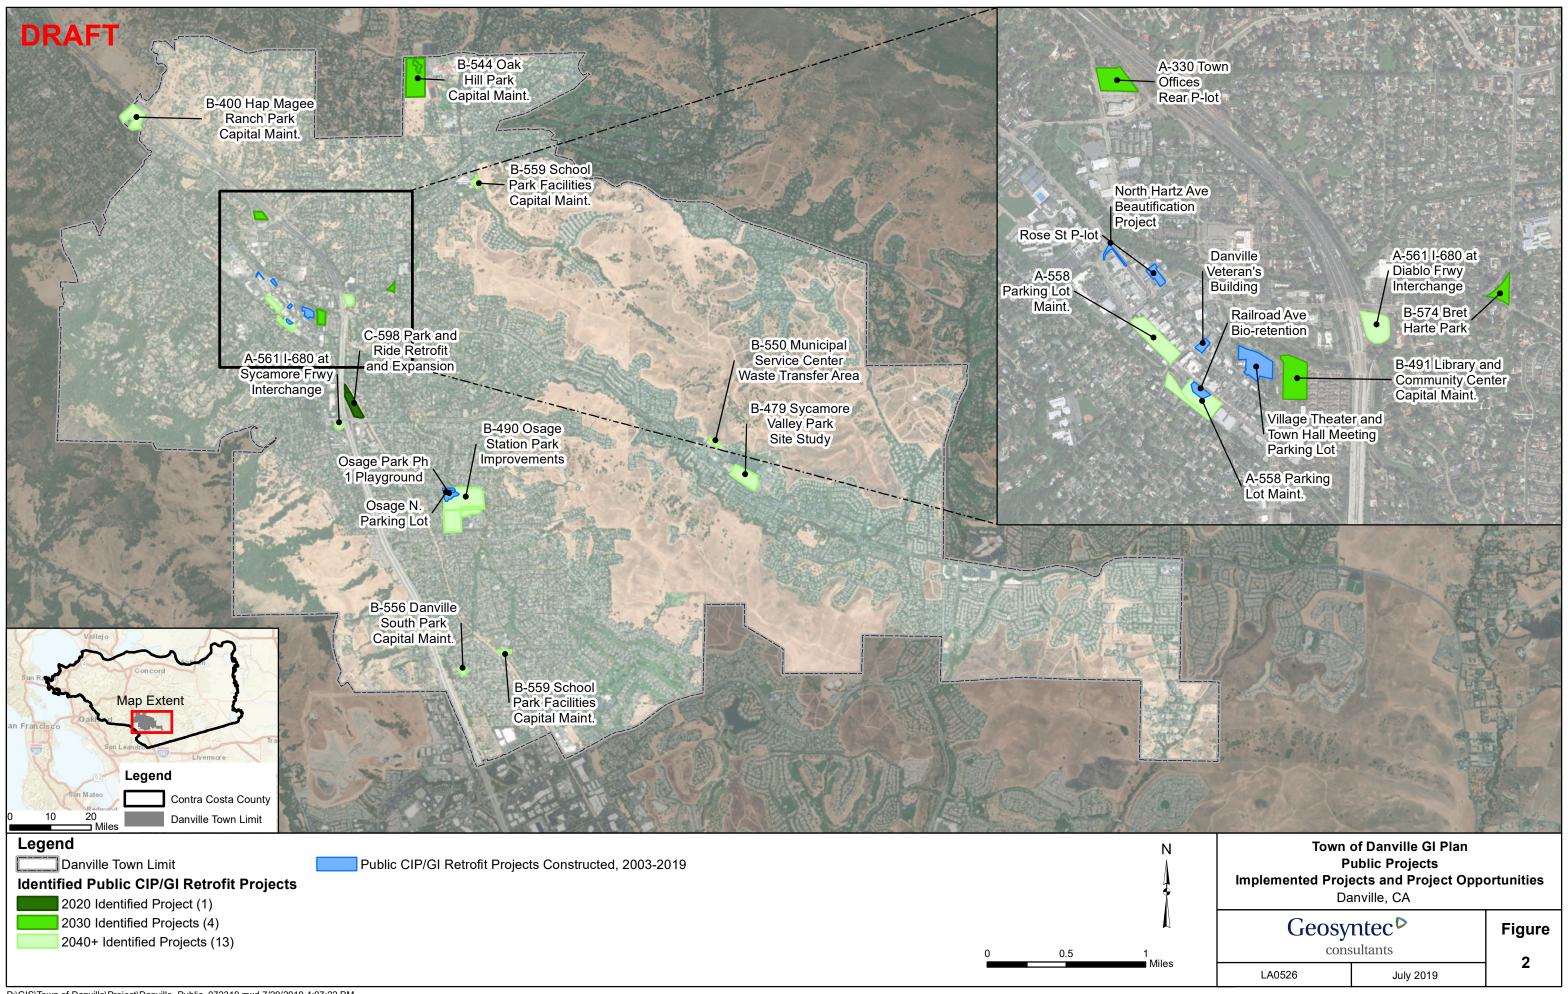

The list of potential GI projects in the Town's CIP was reviewed and updated for FY 2020/21 and presented to the Town Council at a public hearing and approved. Since adoption of the CIP, additional GI projects were identified by the Stormwater Manager and the City Engineer through the UrbanSim modeling process. Several additional projects that have potential for GI were selected to be included in the Town's GI Plan. These projects are primarily GI projects to be considered for future years. The City Engineer will add these projects in the following years. In addition, the City Engineer proposes to add \$10,000/year to a fund for GI improvements. It is intended to accumulate monies over several years and use them to enhance a CIP with green infrastructure.

Town staff initially utilized the BASMAA May 6, 2016, document, "Guidance for Identifying Green Infrastructure Potential in Municipal Capital Improvement Projects" to determine what current projects may be eligible to become GI projects. The CCCWP program previously conducted a GIS study to find potential GI projects for the Stormwater Resource Plan throughout the County. Danville Stormwater staff reviewed this list of hundreds of projects for potential inclusion and/or re-prioritization in our GI Plan. A few new projects were identified during this process that may be considered for inclusion in future years. Also, this list was compared to the Capital Improvement Projects (CIP) list which casts a broad net on many potential CIP projects. The CIP list will be re-reviewed as the process continues each fiscal year.

# C.3.j.ii.(2) ► Table A - Public Projects Reviewed for Green Infrastructure

| Project Name and<br>Location <sup>44</sup> | Project Description                                                                                                                                                                                 | Status <sup>45</sup>      | GI<br>Included? <sup>46</sup> | Description of GI Measures<br>Considered and/or Proposed<br>or Why GI is Impracticable to Implement <sup>47</sup>    |
|--------------------------------------------|-----------------------------------------------------------------------------------------------------------------------------------------------------------------------------------------------------|---------------------------|-------------------------------|----------------------------------------------------------------------------------------------------------------------|
| Hap Magee Park                             | Capture and treat CalTrans run-off in existing ditch adjacent to highway.                                                                                                                           | TBD – field recon<br>done | TBD                           | TBD                                                                                                                  |
| 510 La Gonda Way                           | This project was modified since last reviewed – now there will not be an expansion. However, parking lot run-off may be able to be captured for detention and infiltration at the rear of the site. | TBD – field recon<br>done | TBD                           | If the Town sell this property, the construction of LID's are possible depending on the development of the property. |
| Oak Hill Park                              | Possible inclusion of LID if park improvements are considered in the future.                                                                                                                        | TBD                       | TBD                           | TBD                                                                                                                  |
| Green Valley School<br>parking lot         | Possible inclusion of LID if parking lot improvements are considered in the future                                                                                                                  | TBD                       | TBD                           | TBD – This project was identified through the UrbanSim modeling exercise.                                            |
| Danville South Park                        | Possible inclusion of LID if park improvements are considered in the future by capturing street run-off and directing it to LID facilities.                                                         | TBD                       | TBD                           | TBD – This project was identified through the UrbanSim modeling exercise.                                            |
| Sycamore Valley Park                       | Possible inclusion of LID if park improvements are considered in the future by capturing street run-off and directing it to LID facilities.                                                         | TBD                       | TBD                           | TBD – This project was identified through the UrbanSim modeling exercise.                                            |

# C.3 – New Development and Redevelopment

| Greenbrook Elementary           | Possible inclusion of LID if parking lot improvements are considered in the future                                                                                  | TBD | TBD | TBD – This project was identified through the UrbanSim modeling exercise. |
|---------------------------------|---------------------------------------------------------------------------------------------------------------------------------------------------------------------|-----|-----|---------------------------------------------------------------------------|
| Railroad Avenue Parking Lot     | Possible inclusion of LID if parking lot improvements are considered in the future                                                                                  | TBD | TBD | TBD – This project was identified through the UrbanSim modeling exercise. |
| Clocktower Parking Lot          | Possible inclusion of LID if parking lot improvements are considered in the future                                                                                  | TBD | TBD | TBD – This project was identified through the UrbanSim modeling exercise. |
| Library and Community<br>Center | Possible inclusion of LID if park improvements are considered in the future by capturing street run-off and directing it to LID facilities.                         | TBD | TBD | TBD – This project was identified through the UrbanSim modeling exercise. |
| Diablo Freeway<br>Interchange   | Possible inclusion of LID if Caltrans allowed street run- off to be treated on their property in the cloverleaf while enhancing the landscaping at the interchange. | TBD | TBD | TBD – This project has been in the Town's CIP as a landscape project.     |
| Sycamore Freeway<br>Interchange | Possible inclusion of LID if Caltrans allowed street runoff to be treated on their property in the cloverleaf while enhancing the landscaping at the interchange.   | TBD | TBD | TBD – This project has been in the Town's CIP as a landscape project.     |