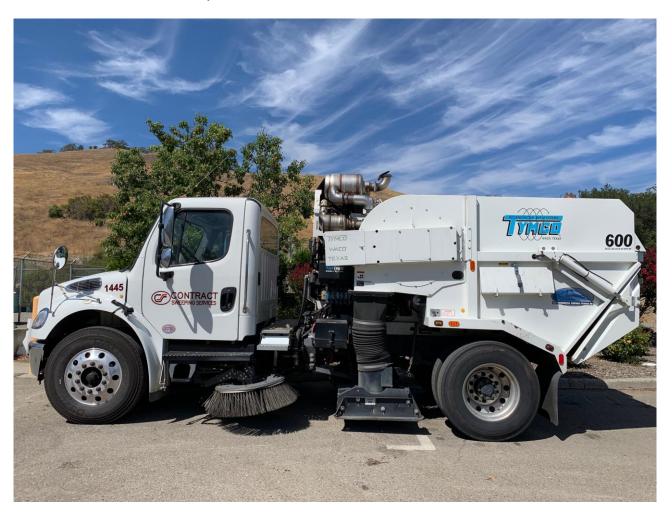

The Town's sweeping contractor continues to use an efficient regenerative air sweepers for sweeping activities throughout the Town. Maintenance staff checks the contractors' operations monthly to ensure its work is complete and to specifications. This contract includes all public parking lots maintained by the Town of Danville. The sweeping debris generated is consolidated at the Town's Service Center maintenance yard. Street sweeping debris piles are picked up two-three times a week, depending on the season and sweeping needs. The Town continues to work with the same street sweeping contractor, whose contract will be reviewed and revised in June 30, 2024.

#### Comments:

See Attachment C.2f. -Corp Yard Inspection. The Town's sweeping contractor continues to use its state-of-the-art sweeper – see Attachment C.2.f.-Sweeper

If you have a corporation yard(s) that is not an NOI facility, complete the following table for inspection results for your corporation yard(s) or attach a summary including the following information: **Do not leave any cells blank.** 