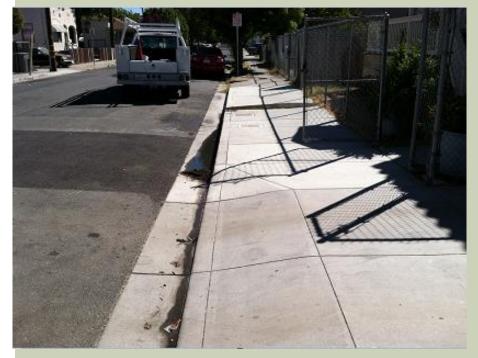

### FAILURE OF LOWER PORTION OF LATERAL

SEWAGE OVERFLOW ONTO PUBLIC STREET AND GUTTER

SEWAGE FLOW INTO STORM DRAIN