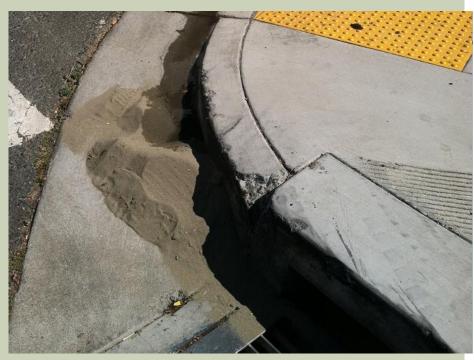

### FAILURE OF LOWER PORTION OF LATERAL

SEWAGE OVERFLOW ONTO PUBLIC STREET AND GUTTER

SEWAGE FLOW INTO STORM DRAIN