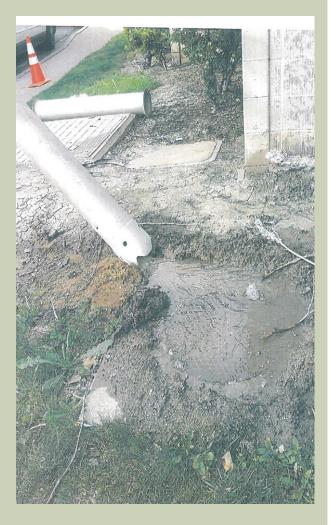

### FAILURE OF LOWER PORTION OF LATERAL

SEWAGE OVERFLOW ONTO PUBLIC STREET AND GUTTER

SEWAGE FLOW INTO STORM DRAIN