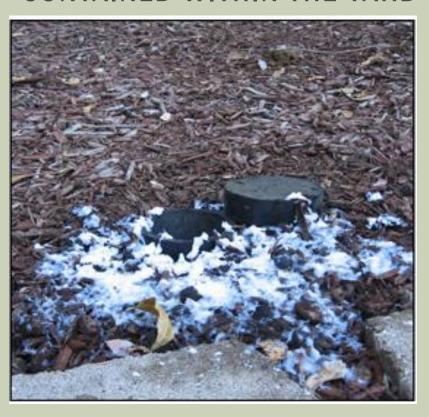

### FAILURE OF UPPER PORTION OF LATERAL

#### SEWAGE OVERFLOW USUALLY CONTAINED WITHIN THE YARD PROPERTY OWNER TO REPAIR