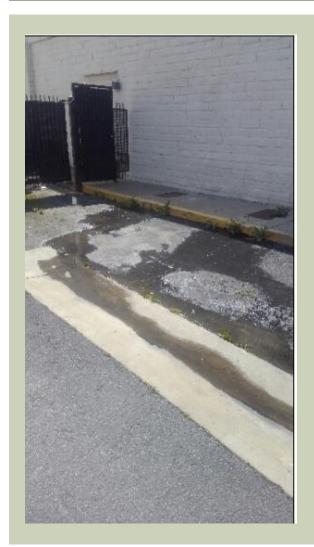

| Page 2 of 2                                     |  |  |
|                                                                                                                                         |                                                 |  |  |

## PROCEDURES FOR RESIDENTIAL ILLICIT DISCHARGE FROM RESIDENTS

- LOWER LATERALS
   ARE MAINTAINED
   BY THE CITY OF
   PITTSBURG
- UPPER LATERALS ARE PRIVATELY MAINTAINED



### FAILURE OF UPPER PORTION OF LATERAL

#### SEWAGE OVERFLOW USUALLY CONTAINED WITHIN THE YARD PROPERTY OWNER TO REPAIR



### STAFF WILL ADVISE



### FAILURE OF LOWER PORTION OF LATERAL

SEWAGE OVERFLOW ONTO PUBLIC STREET AND GUTTER

SEWAGE FLOW INTO STORM DRAIN





# ILLICIT DISCHARGES FROM COMMERCIAL FACILITIES