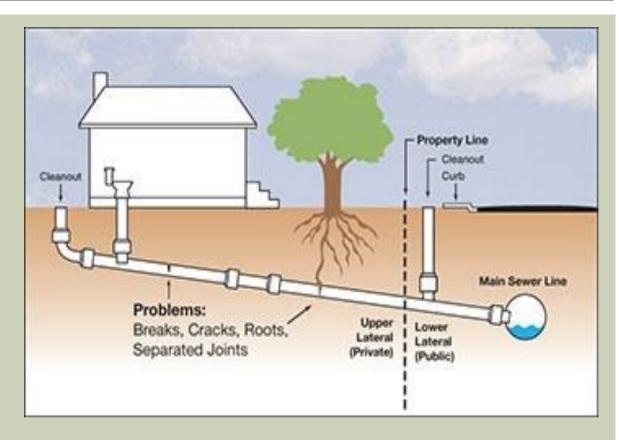

## PROCEDURES FOR RESIDENTIAL ILLICIT DISCHARGE FROM RESIDENTS

- LOWER LATERALS
   ARE MAINTAINED
   BY THE CITY OF
   PITTSBURG
- UPPER LATERALS ARE PRIVATELY MAINTAINED

### FAILURE OF UPPER PORTION OF LATERAL

#### SEWAGE OVERFLOW USUALLY CONTAINED WITHIN THE YARD PROPERTY OWNER TO REPAIR

### FAILURE OF LOWER PORTION OF LATERAL

SEWAGE OVERFLOW ONTO PUBLIC STREET AND GUTTER

SEWAGE FLOW INTO STORM DRAIN